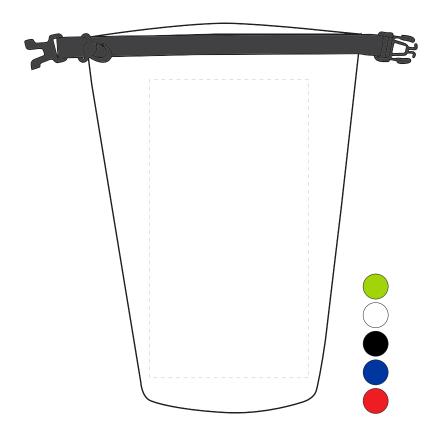

# H905 - 2.5 Litre Outdoor Dry Bag with Phone Window

| Product Colour/s (Please specify product colour/s here) | Product Size<br>180mm W x 285mm H (Flat)            | Actual Print Size (Please specify actual print size here) |
|---------------------------------------------------------|-----------------------------------------------------|-----------------------------------------------------------|
| Print colour/s (Please specify print colour/s here)     | Print Method  ☐ Digital Transfer: 140mm W x 240mm H |                                                           |

Small details or text, including ®⊙™, may fill in and not be legible.

Dotted lines will not be printed and are for maximum print guide only.

The fine lines and details in your logo may not be able to be produced clearly.